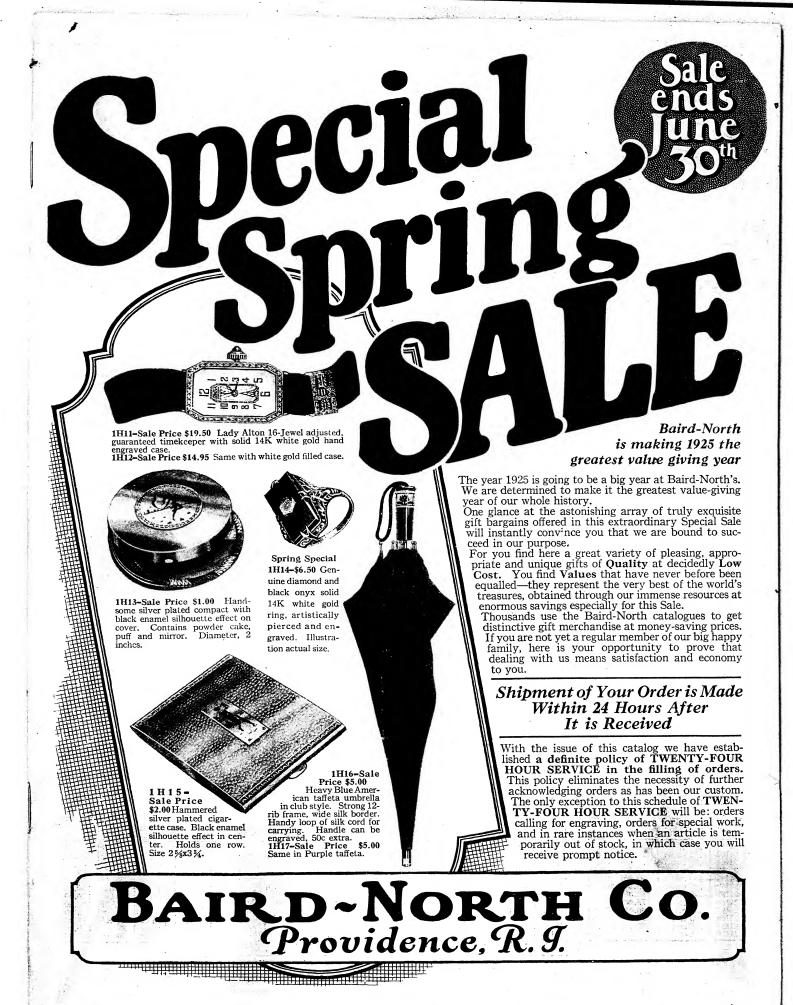

## Remarkable Values in Stationery Articles

11H15-\$2.75 Waterman Fountain Pen with ring, suitable for the purse or vest pocket. A small pen of liberal capacity.

(mines)

11H16-\$2.50 Vest pocket or purse Waterman fountain pen, small, light, yet of good capacity. Guaranteed.

11H17-\$2.75 Waterman fountain pen in popular student or business size. The capacity of this pen is the equal of many much larger.

Baird-North gifts come to you nicely wrapped and boxed ready for birthdays, parties, weddings, anniversaries, etc. You will also find many articles you need for your own usc.